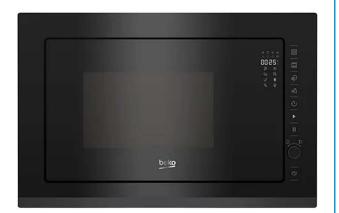

## BEKO MICROWAVE BUILT-IN DARK INOX 25 LTR

Model Number: BMGB25333DX

| SPECIFICATIONS:            |           |
|----------------------------|-----------|
| Product Name:              | Microwave |
| Туре:                      | Built-In  |
| Colour:                    | Dark Inox |
| Volume in Litres:          | 25        |
| Max. Microwave Power in W: | 900       |
| Controls                   | Touch     |